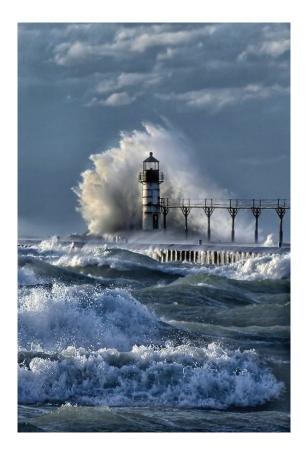

Used a variation of vector graphics and merged several pieces together to achieve the look I wanted. Color has been omitted on purpose. Adding color in the next revisions.

Filtered through all of my fonts selecting the ones that I thought was appropriate.