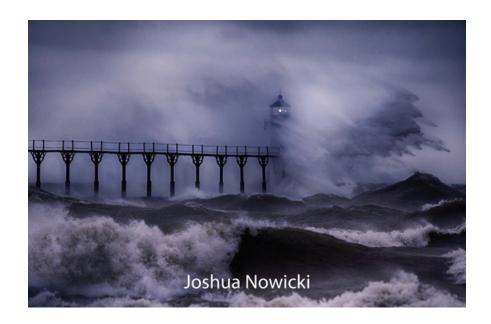

Used a variation of vector graphics and merged several pieces together to achieve the look I wanted. Color has been omitted on purpose. Adding color in the next revisions.

Filtered through all of my fonts selecting the ones that I thought was appropriate.