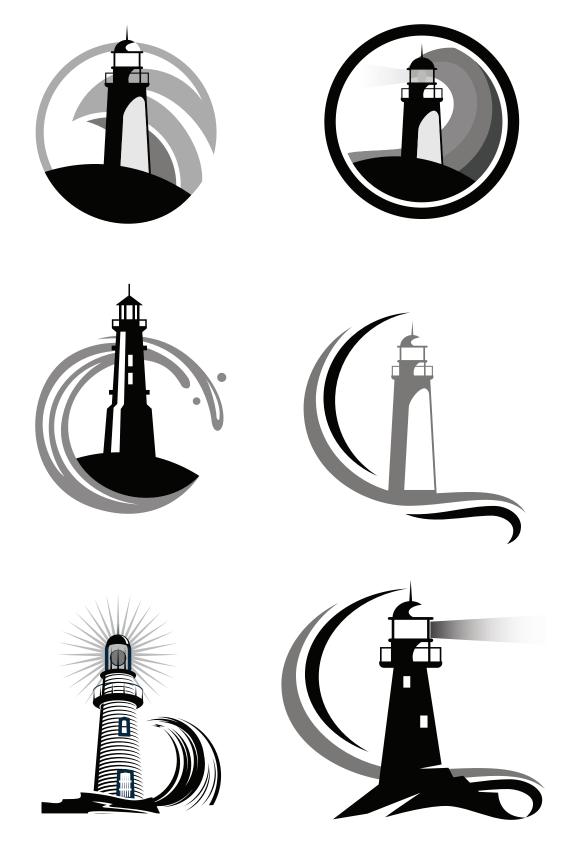

Logo Mock-ups

Used a variation of vector graphics and merged several pieces together to achieve the look I wanted. Color has been omitted on purpose. Adding color in the next revisions.

Filtered through all of my fonts selecting the ones that I thought was appropriate.